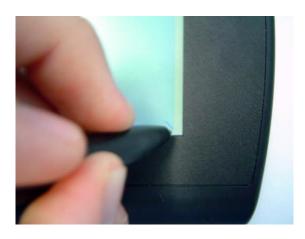

3. The mark will disappear from the upper left corner, and reappear in the lower right corner. Press pen tip on lower right dot and hold.

A wave will cross the screen from top to bottom. Your tablet is now calibrated and will show any markings made with the pen. If performance is not acceptable, follow the instructions carefully to recalibrate.