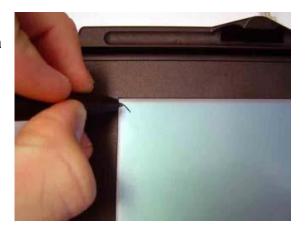

## **Steps**

1. To begin, place the pen in the upper left corner of the LCD screen and hold prior to plugging the Topaz signature tablet into the computer.

While holding pen tip in the upper left corner of the screen, plug in tablet to the USB port on your computer.

 A small line of dots will appear in the upper left corner of the LCD screen. While holding the pen at a natural writing angle, lift pen tip from display, press pen tip back down on the upper left most dot and hold.